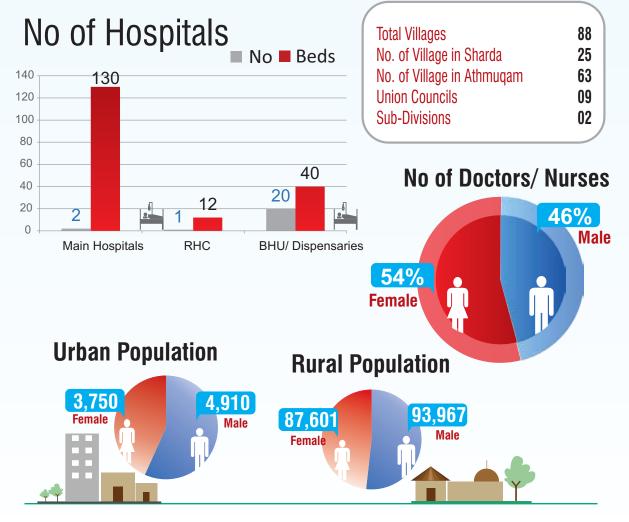

### DISTRICT HEALTH PROFILE NEELUM

| DISTRICT A                 | T A GLANCE |
|----------------------------|------------|
| Area                       | 3621       |
| Projection Population 2013 | 191,000    |
| Urban                      |            |
| Male                       | 4910       |
| Female                     | 3750       |
| Rural                      |            |
| Male                       | 93967      |
| Female                     | 87601      |
| Projection Population 1998 | 126,000    |
| Administrative Setup       |            |
| Total Villages             | 88         |
| No. of Village in Sharda   | 25         |
| No. of Village in Athmuqam | 63         |
| Union Councils             | 09         |
| Sub-Divisions              | 02         |

Source: http://pndajk.gov.pk/Documents/AJK%20at%20a%20glance%202013%20final.pdf

| NUMBER OF HOSPITALS |      |     |      |    |                    |    |
|---------------------|------|-----|------|----|--------------------|----|
| Main Hospitals      |      |     | RHCs |    | BHUs/ Dispensaries |    |
| NO.                 | BEDs | NO. | BEDs | NO | NO.                |    |
|                     | 2    | 130 | 1    | 12 | 20                 | 40 |
| ~                   |      |     |      |    |                    |    |

Source: http://pndajk.gov.pk/Documents/AJK%20at%20a%20glance%202013%20final.pdf

| NUMBER OF DOCTORS/ NURSES |        |       |      |        |       |    |
|---------------------------|--------|-------|------|--------|-------|----|
| Male                      | Female | Total | Male | Female | Total |    |
|                           | 22     | 4     | 26 - |        | 22    | 22 |

Source: http://pndajk.gov.pk/Documents/AJK%20at%20a%20glance%202013%20final.pdf