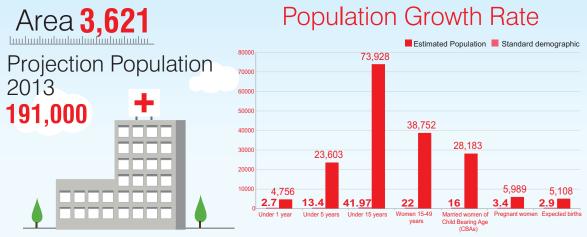

### DISTRICT HEALTH PROFILE NEELUM

| DISTRICT A                 | T A GLANCE |
|----------------------------|------------|
| Area                       | 3621       |
| Projection Population 2013 | 191,000    |
| Urban                      |            |
| Male                       | 4910       |
| Female                     | 3750       |
| Rural                      |            |
| Male                       | 93967      |
| Female                     | 87601      |
| Projection Population 1998 | 126,000    |
| Administrative Setup       |            |
| Total Villages             | 88         |
| No. of Village in Sharda   | 25         |
| No. of Village in Athmuqam | 63         |
| Union Councils             | 09         |
| Sub-Divisions              | 02         |

Source: http://pndajk.gov.pk/Documents/AJK%20at%20a%20glance%202013%20final.pdf

| NUMBER OF HOSPITALS |      |     |      |    |                    |    |
|---------------------|------|-----|------|----|--------------------|----|
| Main Hospitals      |      |     | RHCs |    | BHUs/ Dispensaries |    |
| NO.                 | BEDs | NO. | BEDs | NO | NO.                |    |
|                     | 2    | 130 | 1    | 12 | 20                 | 40 |
| ~                   |      |     |      |    |                    |    |

Source: http://pndajk.gov.pk/Documents/AJK%20at%20a%20glance%202013%20final.pdf

| POPULATION GROWTH |                                |                      |                                                 |                                |                      |  |  |
|-------------------|--------------------------------|----------------------|-------------------------------------------------|--------------------------------|----------------------|--|--|
| Population groups | Standard<br>demographic<br>(%) | Estimated population | Population<br>groups                            | Standard<br>demographic<br>(%) | Estimated population |  |  |
| Under 1 year      | 2.70                           | 4,756                | Women 15-49<br>years                            | 22.00                          | 38,752               |  |  |
| Under 5 years     | 13.40                          | 23,603               | Married women of<br>Child Bearing<br>Age (CBAs) | 16.00                          | 28,183               |  |  |
| Under 15 years    | 41.97                          | 73,928               | Pregnant women                                  | 3.40                           | 5,989                |  |  |
| Expected births   | 2.90                           | 5,108                |                                                 |                                |                      |  |  |

Source: http://pndajk.gov.pk/Documents/AJK%20at%20a%20glance%202013%20final.pdf