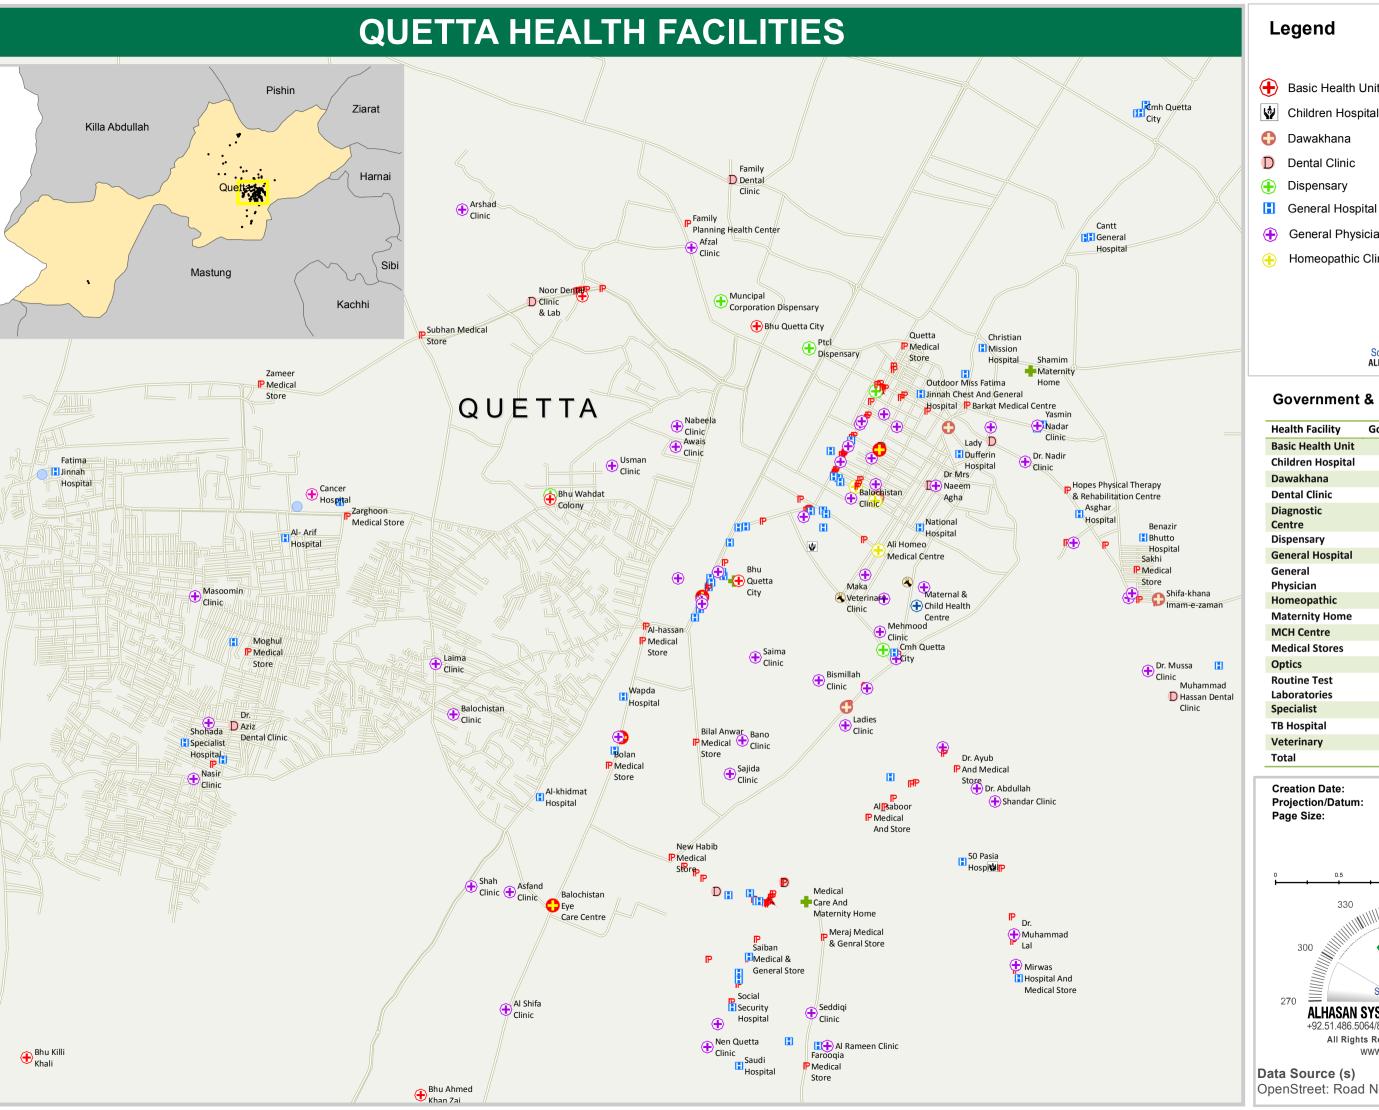

## Legend

- Basic Health Unit
- Maternity Home
- - MCH Centre

**Medical Services** 

- Dawakhana
- Specialist
- Dental Clinic
- TB Hospital
- General Hospital
- Veterniary Hospital
- General Physician
- Optics Service
- Homeopathic Clinic
- Diagnostic Centre

## **Government & Private Health Facility**

| Health Facility              | Government | Private | Total |
|------------------------------|------------|---------|-------|
| Basic Health Unit            | 13         | 0       | 13    |
| Children Hospital            | 0          | 2       | 2     |
| Dawakhana                    | 0          | 6       | 6     |
| Dental Clinic                | 0          | 11      | 11    |
| Diagnostic<br>Centre         | 0          | 4       | 4     |
| Dispensary                   | 7          | 0       | 7     |
| General Hospital             | 12         | 55      | 67    |
| General<br>Physician         | 0          | 75      | 75    |
| Homeopathic                  | 0          | 7       | 7     |
| Maternity Home               | 0          | 4       | 4     |
| MCH Centre                   | 3          | 0       | 3     |
| Medical Stores               | 0          | 149     | 149   |
| Optics                       | 0          | 6       | 6     |
| Routine Test<br>Laboratories | 0          | 2       | 2     |
| Specialist                   | 0          | 2       | 2     |
| TB Hospital                  | 2          | 0       | 2     |
| Veterinary                   | 0          | 2       | 2     |
| Total                        | 37         | 325     | 362   |