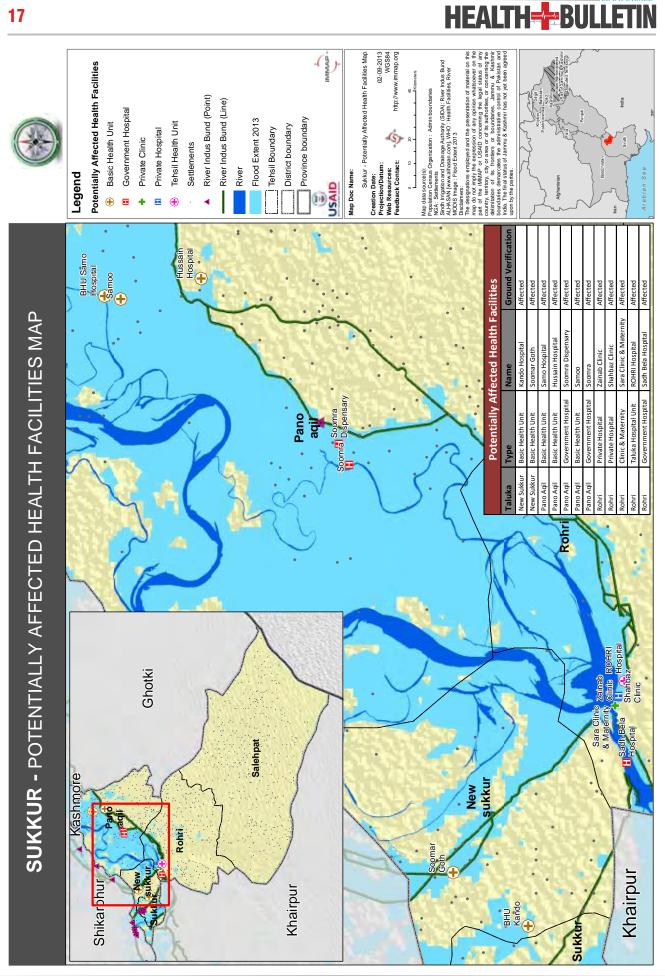

- DISTRICT WISE POST-NATAL CONSULTATIONS 2010-2011
- SUKKUR POTENTIALLY AFFECTED HEALTH FACILITIES MAP
- DISTRICT WISE PRE-NATAL CONSULTATIONS 2010-2011 DISTRICT WISE POPULATION FALLEN SICK OR INJURED 2010-2011
- RAJANPUR HEALTH FACILITIES MAP