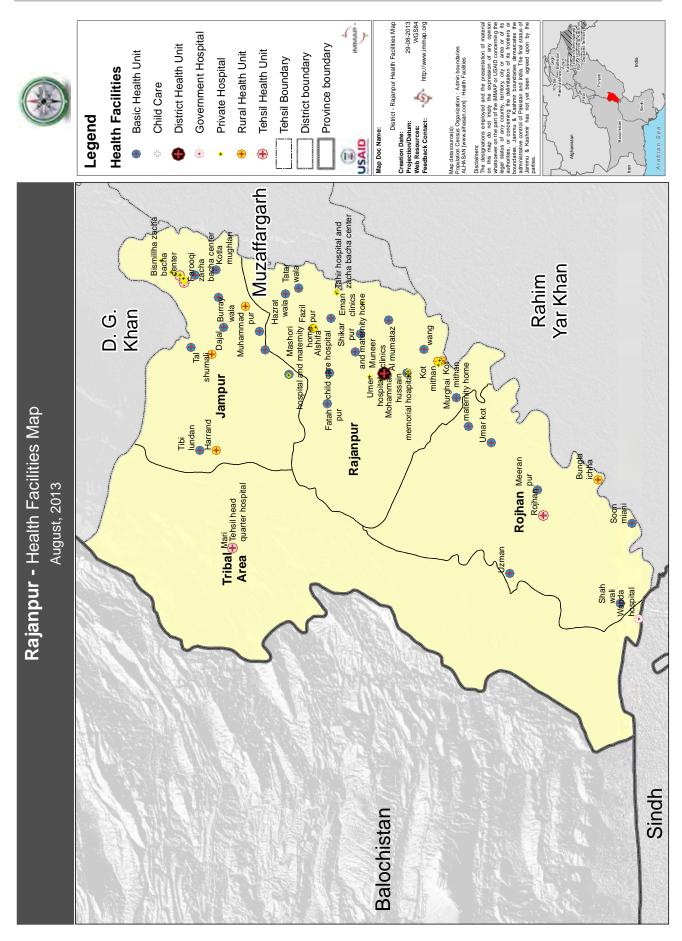

- DISTRICT WISE POST-NATAL CONSULTATIONS 2010-2011
- SUKKUR POTENTIALLY AFFECTED HEALTH FACILITIES MAP
- DISTRICT WISE PRE-NATAL CONSULTATIONS 2010-2011 DISTRICT WISE POPULATION FALLEN SICK OR INJURED 2010-2011
- RAJANPUR HEALTH FACILITIES MAP