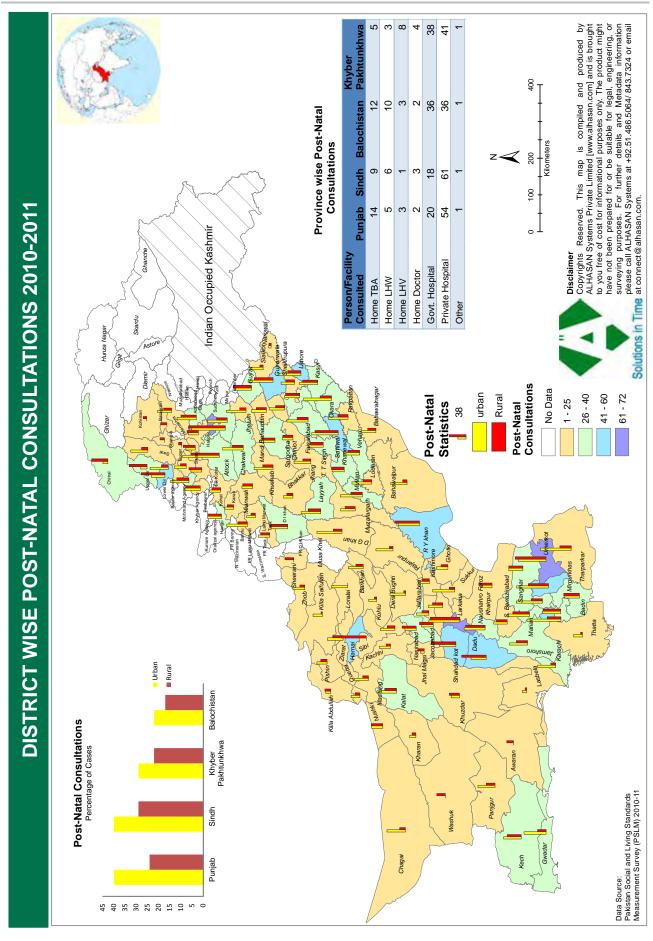

- DISTRICT WISE POST-NATAL CONSULTATIONS 2010-2011
- SUKKUR POTENTIALLY AFFECTED HEALTH FACILITIES MAP
- DISTRICT WISE PRE-NATAL CONSULTATIONS 2010-2011 DISTRICT WISE POPULATION FALLEN SICK OR INJURED 2010-2011
- RAJANPUR HEALTH FACILITIES MAP

Using the latest Pakistan Standard of Living Measurements Survey (PSLM), Dr Malik in her study shows that the current distribution of utilization of some publicly provided MNCH related services especially those that are hospital based such as institutional maternal delivery and post-natal care is skewed in favour of higher income groups.

In contrast, the utilisation of services that fall within the purview of basic health services such as immunisation, and prenatal consultation (through basic facilities such as LHW and LHV) are relatively more equitably distributed. The distribution of the usage of basic health units (BHUs) is found to be pro-poor.