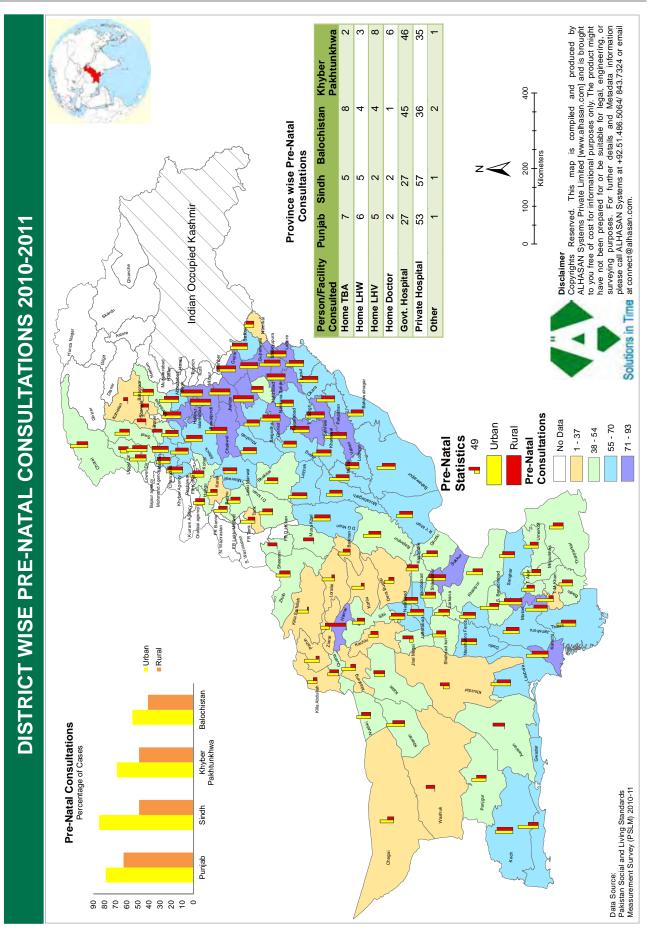

- DISTRICT WISE POST-NATAL CONSULTATIONS 2010-2011
- SUKKUR POTENTIALLY AFFECTED HEALTH FACILITIES MAP
- DISTRICT WISE PRE-NATAL CONSULTATIONS 2010-2011 DISTRICT WISE POPULATION FALLEN SICK OR INJURED 2010-2011
- RAJANPUR HEALTH FACILITIES MAP

Using the latest Pakistan Standard of Living Measurements Survey (PSLM), Dr Malik in her study shows that the current distribution of utilization of some publicly provided MNCH related services especially those that are hospital based such as institutional maternal delivery and post-natal care is skewed in favour of higher income groups.

In contrast, the utilisation of services that fall within the purview of basic health services such as immunisation, and prenatal consultation (through basic facilities such as LHW and LHV) are relatively more equitably distributed. The distribution of the usage of basic health units (BHUs) is found to be pro-poor.