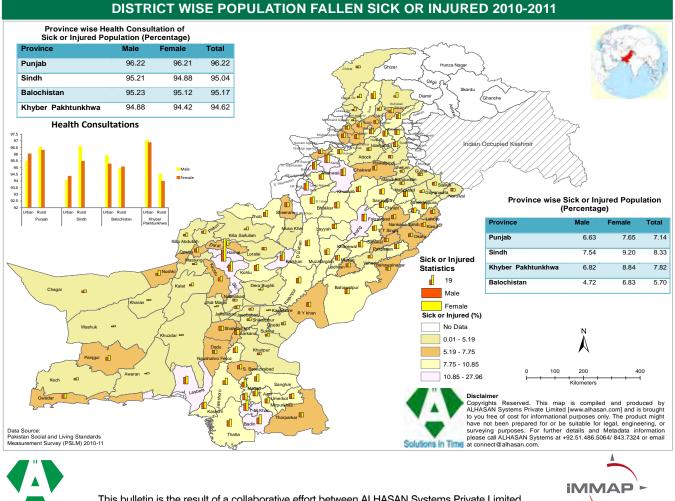

- DISTRICT WISE POST-NATAL CONSULTATIONS 2010-2011
- SUKKUR POTENTIALLY AFFECTED HEALTH FACILITIES MAP
- DISTRICT WISE PRE-NATAL CONSULTATIONS 2010-2011 DISTRICT WISE POPULATION FALLEN SICK OR INJURED 2010-2011
- RAJANPUR HEALTH FACILITIES MAP