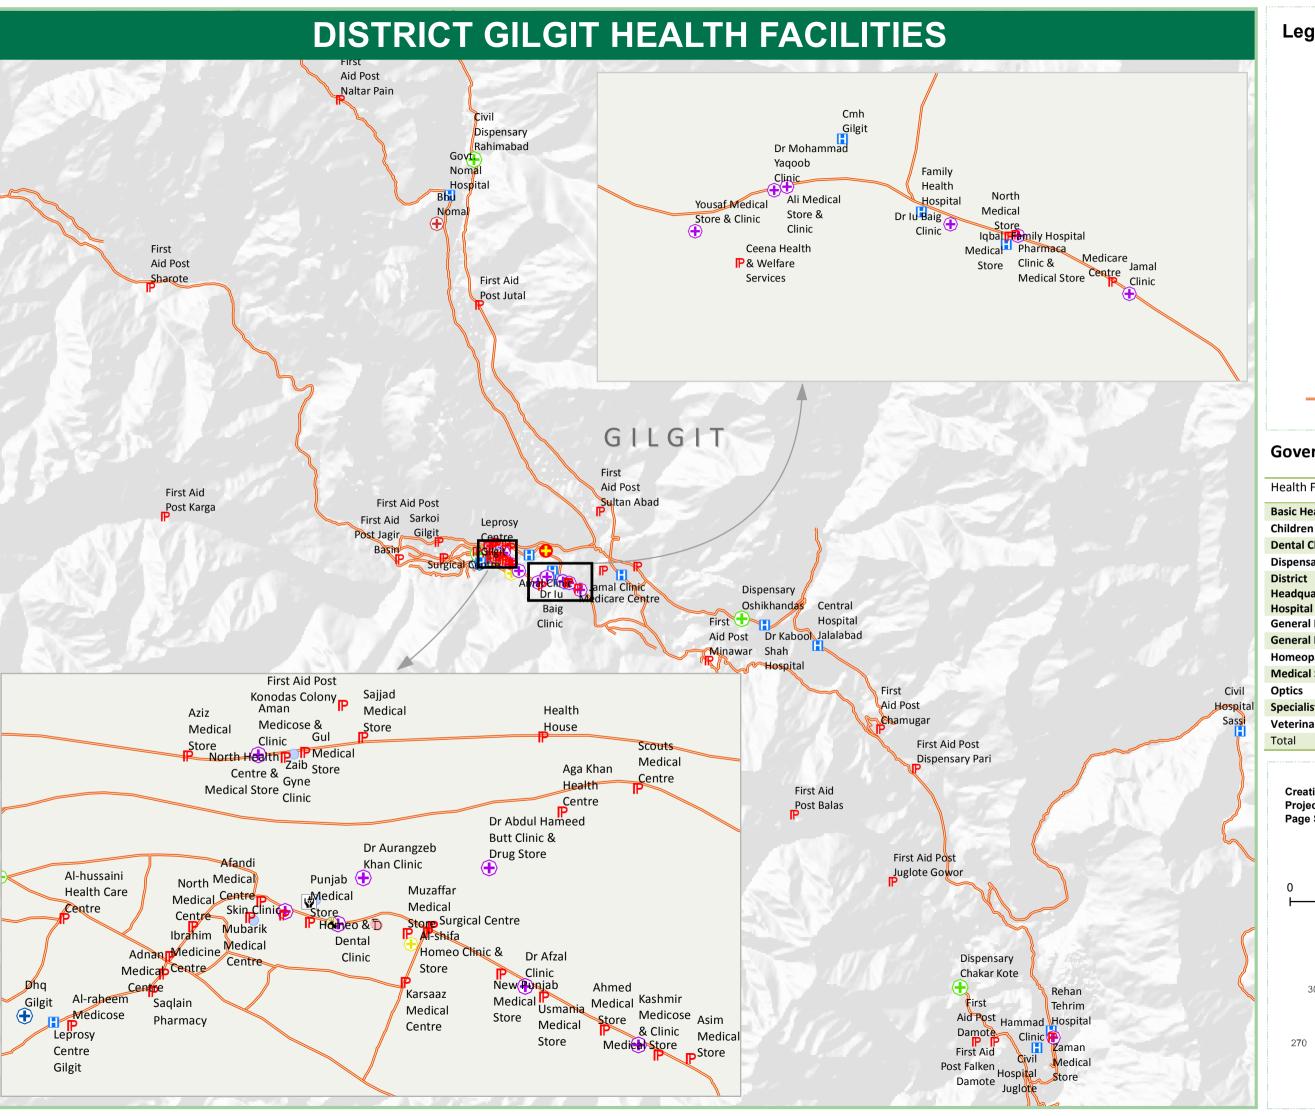

## Legend

- Basic Health Unit
  - Children Hospital
- D **Dental Clinic**
- Dispensary
- District Headquarter Hospital
- **General Hospital**
- **General Physician**
- Homeopathic Clinic
- **Medical Services**
- **Optics Service**
- **Specialist**
- Veterinary Hospital

## **Government & Private Health Facility**

| Health Facility                     | Government | Private | Total |
|-------------------------------------|------------|---------|-------|
| Basic Health Unit                   | 1          | 0       | 1     |
| Children Hospital                   | 1          | 0       | 1     |
| <b>Dental Clinic</b>                | 0          | 2       | 2     |
| Dispensary                          | 4          | 0       | 4     |
| District<br>Headquarter<br>Hospital | 1          | 0       | 1     |
| <b>General Hospitals</b>            | 7          | 6       | 13    |
| <b>General Physician</b>            | 0          | 15      | 15    |
| Homeopathic                         | 0          | 3       | 3     |
| Medical Stores                      | 0          | 53      | 53    |
| Optics                              | 0          | 1       | 1     |
| Specialist                          | 0          | 3       | 3     |
| Veterinary                          | 0          | 1       | 1     |
| Total                               | 14         | 84      | 98    |