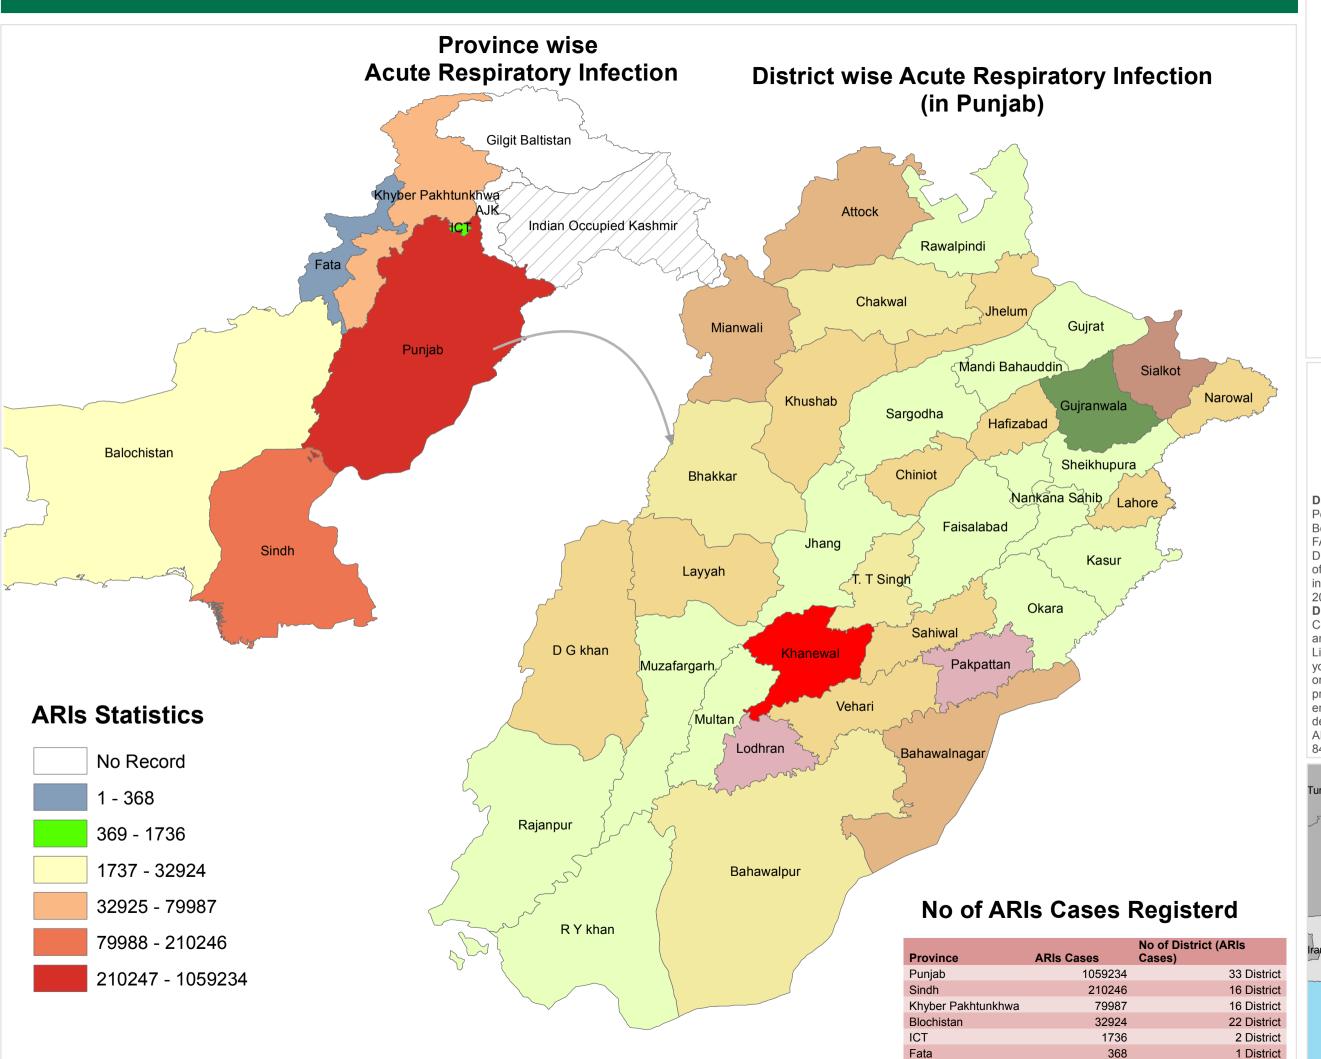

## **ACUTE RESPIRATORY INFECTION - 2012**

## ARIS Statistics Cases Reported in DHQ & THQ Hospitals 6- 10 10 - 25 25 - 30 30 - 45 45 - 60 60 - 75 75 - 90 90 - 104

Solutions in Time
ALHASAN SYSTEMS

## Data Source(s)

Poupulation Census Organaization: Admin Boundaries.

FAFEN: Health Scan 2012

DHIS Data: Performance Review

of District/Tehsil Hospitals

in Punjab District Health Information System 2010