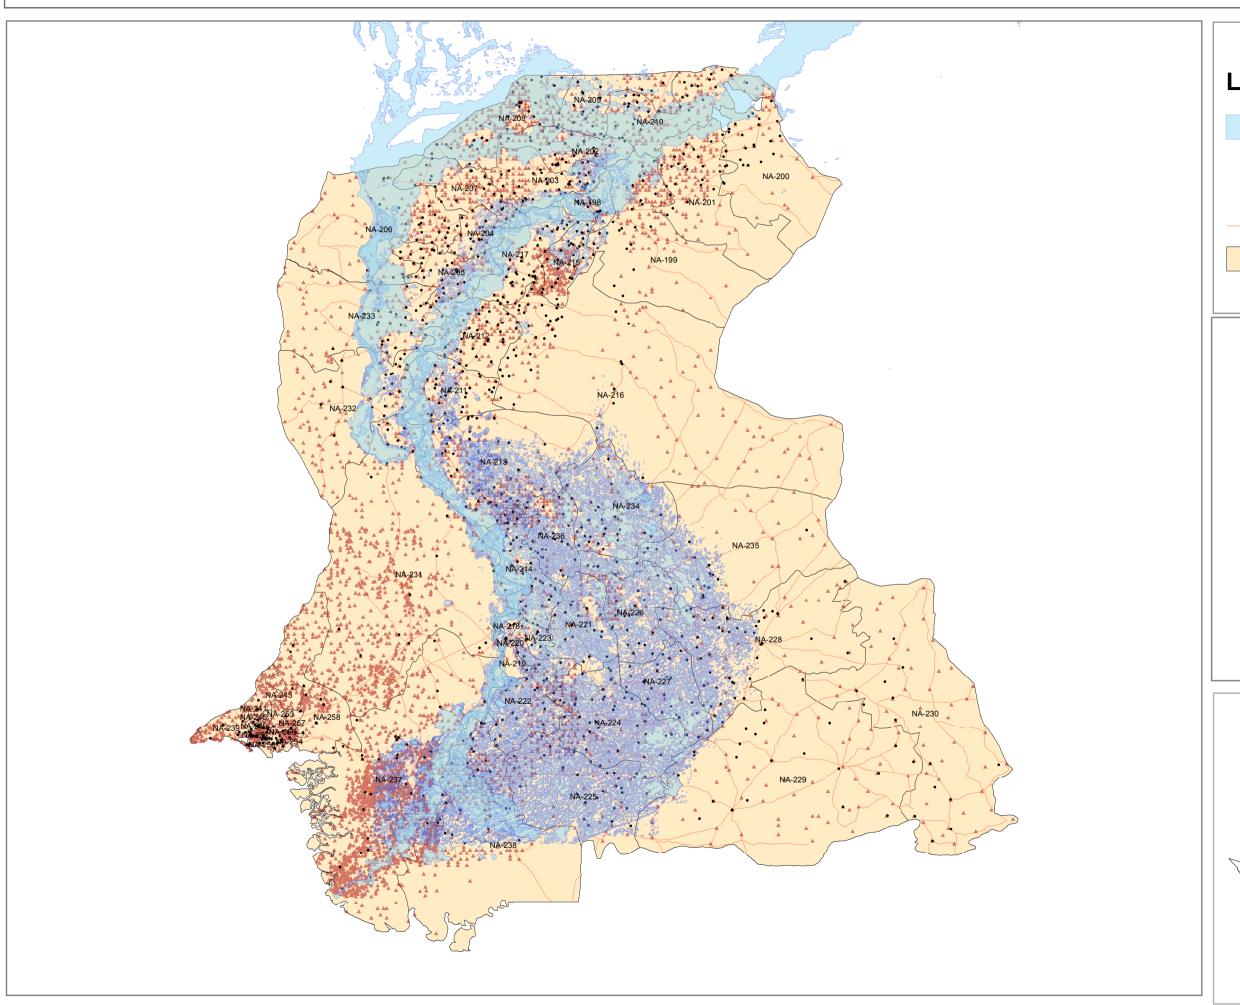

## Sindh Province- National Constituency Flood Extent and Affected Assets

## Legend

Flood Extent 2010 and 2011

Health Facility

Settlement

Road

Constituency Boundary

Projection/Datum WGS84

## Disclaimers:

Copyrights Reserved. This map is compiled and produced by ALHASAN Systems Private Limited [www.alhasan.com] and is brought to you free of cost for informational purposes only. The product might have not been prepared for or be suitable for legal, engineering, or surveying purposes. For further details and Metadata information please call ALHASAN Systems at +92.51.486.5064/ 843.7324 or email at connect@alhasan.com.